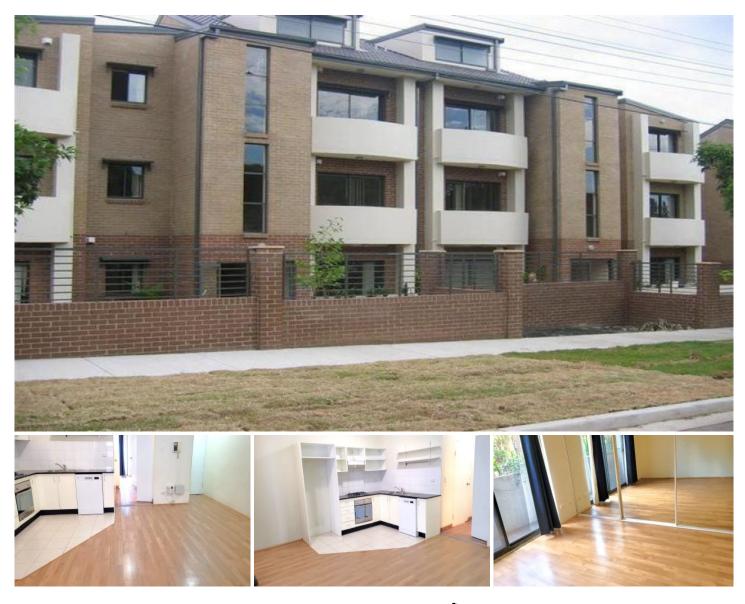

## 2/9-17 Eastbourne Road Homebush West NSW

Neat and tidy unit with security parking. It offers one large bedroom with mirrored built-in wardrobe, combined lounge and dining areas with tiled flooring. The improvements include gas cooktop, stainless steel appliances, poly-urethane kitchen cupboards, air conditioner, intercom and dishwasher. It is located within walking distance to train, shops, golf course and Flemington markets. The property is located a short drive to Strathfield and Burwood. 1 🛤 1 🚔 1 🚘