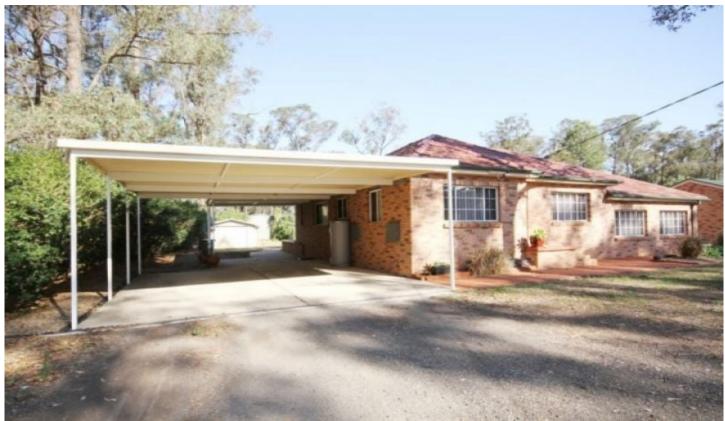

## 48 Dodford Road Llandilo NSW

Fenced House with 3 car port

Offers walk-through wardrobe & NBN in tiled main, separate loft/Study, bath, internal laundry, lounge/rumpus, dining, dishwasher. Features combustion heater & air conditioner in lounge/rumpus. Modern vinyl floors in rooms 2 & 3. Tiled study/room 4. Self-Contained Studio/Office.

Minutes from Penrith CBD, major motorways, in quiet cul-de-sac

For full version visit the website

4 🕒 2 🔓 5 🗬

Type : House Price : \$1,500 pw Land Size : 5 Acres

View: https://www.com1st.com.au/lease/nsw/west ern-sydney/llandilo/residential/house/82888