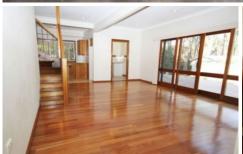

## 48 Dodford Road Llandilo NSW

Fenced House with 3 car port

Offers walk-through wardrobe & NBN in tiled main, separate loft/Study, bath, internal laundry, lounge/rumpus, dining, dishwasher. Features combustion heater & air conditioner in lounge/rumpus. Modern vinyl floors in rooms 2 & 3. Tiled study/room 4. Self-Contained Studio/Office.