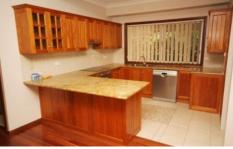

## 48 Dodford Road Llandilo NSW

Fenced House with 3 car port

Offers walk-through wardrobe & NBN in tiled main, separate loft/Study, bath, internal laundry, lounge/rumpus, dining, dishwasher. Features combustion heater & air conditioner in lounge/rumpus. Modern vinyl floors in rooms 2 & 3. Tiled study/room 4. Self-Contained Studio/Office.