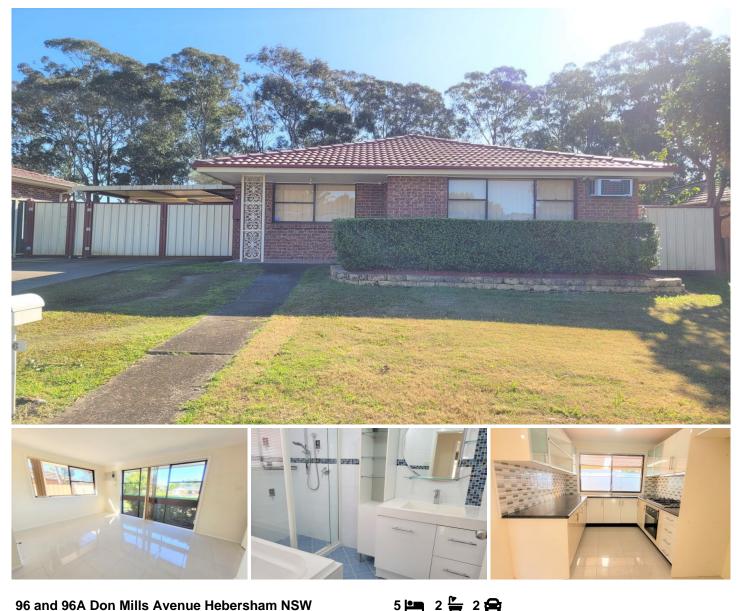

## 96 and 96A Don Mills Avenue Hebersham NSW

FRONT HOUSE: Brick. 3 large bedrooms with built in wardrobes. Formal Lounge with split air cond. L-shaped dining and family. Timber flooring in all bedrooms. Tiled flooring in lounge, dining and family areas. Spacious poly kitchen with gas cooktop and slimline rangehood, Three car undercover carport. Undercover pergola and garden shed. About 40 years old.

BACK HOUSE: Vinyl cladded. Two bedrooms with mirrored built in wardrobes. Split air conditioner. Large kitchen with gas cooktop and ducted rangehood. Timber flooring in all bedrooms. Tiled flooring in all living areas. Fully enclosed for privacy. Council approved. About 10 years old.

Land is regular in shape and is about 640 sqm with 16 m