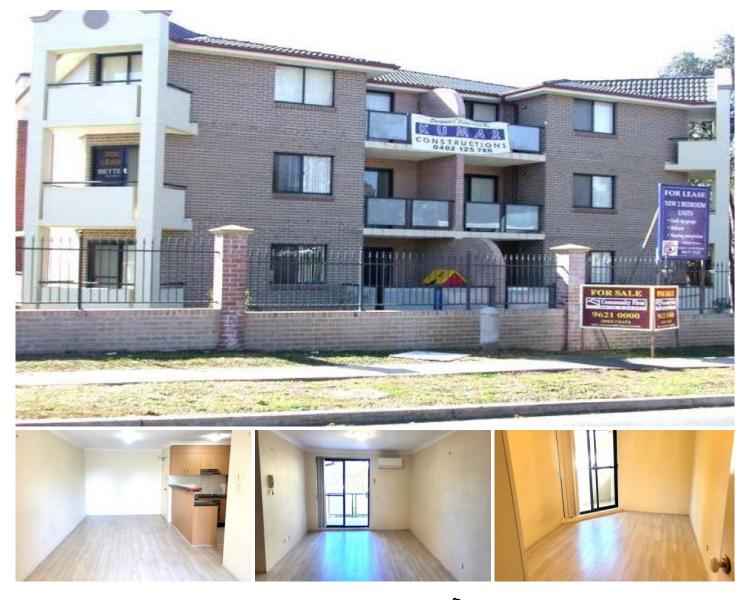

## 29/26A Hythe Street Mount Druitt NSW

Easy to maintain apartment featuring two good sized bedrooms with mirrored built-In robes to all rooms, spacious lounge, dining, modern kitchen. Stainless steel appliances with electric cooktop and under bench oven. The secured apartment is located on the third floor with a lockup garage. Minutes walk to station, Westfield shopping centre and schools. Currently rented to quality long term tenant. 2 🛤 1 🚔 2 🖨