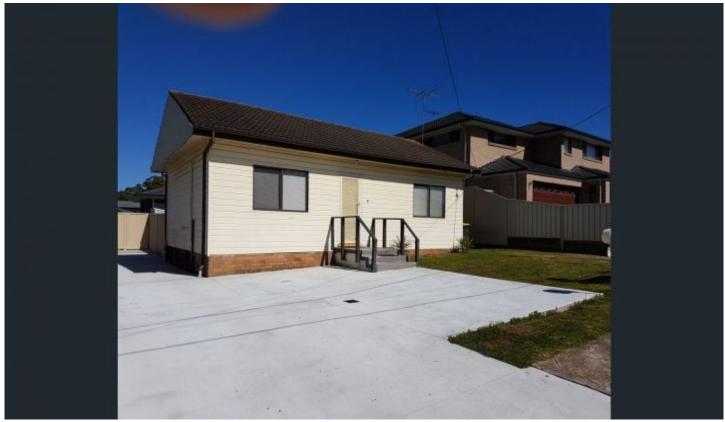

## 14 Anne Street Blacktown NSW

The property is comprised of two council approved houses. The front cladded house includes three good sized bedrooms, lounge and dining areas with modern kitchen. Timber flooring throughout the house.