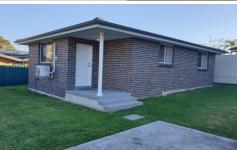

The brick veneer house at the back includes two bedrooms with built-in wardrobes. large lounge and dining areas. Tiled flooring throughout the house. Split air conditioner in the living area. Fully enclosed backyard.