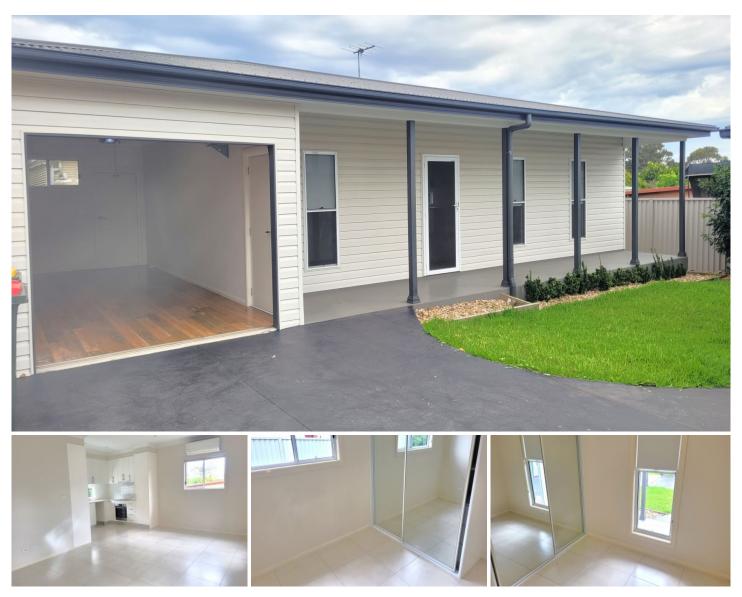

## 6a Blue Hills Crescent Blacktown NSW

Freshly painted, fully-tiled flat offering two large bedrooms with mirrored built-in wardrobes. Large lounge and dining areas with split air conditioner. Big kitchen with heaps of cupboard spaces. Double tandem garage converted to a spacious play area. Fully enclosed backyard. Single parking in front of garage and also plenty of on street parking. Minutes walk to Blacktown Westpoint shopping centre, train station, schools and hospital.