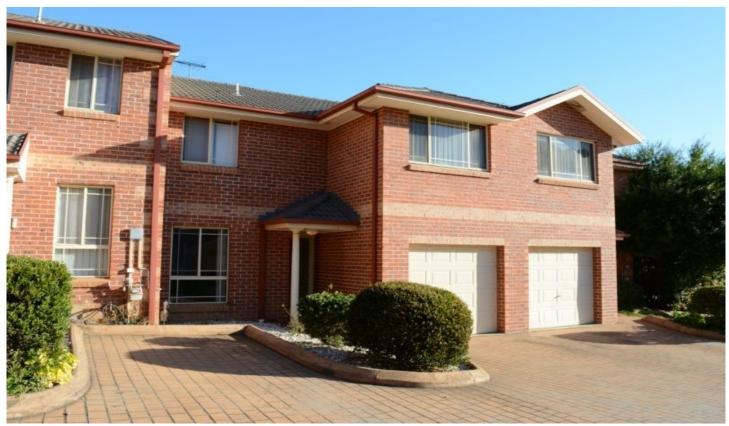

## 27/42 Patricia Street Blacktown NSW

Neat home with central air conditioning, NBN, gas cooking/heating, quality tiles & carpet. Features en-suite, walk-in wardrobes. Open lounge, dining, out door entertaining, stone kitchen with polyurethane cupboards, separate internal laundry, 3rd toilet, bathtub. Walk to amenities, Blacktown South Public OC School zone, shared BBQ & tennis areas. Paved parking.