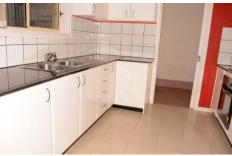

## 27/42 Patricia Street Blacktown NSW

Neat home with central air conditioning, NBN, gas cooking/heating, quality tiles & carpet. Features en-suite, walk-in wardrobes. Open lounge, dining, out door entertaining, stone kitchen with polyurethane cupboards, separate internal laundry, 3rd toilet, bathtub. Walk to amenities, Blacktown South Public OC School zone, shared BBQ & tennis areas. Paved parking.