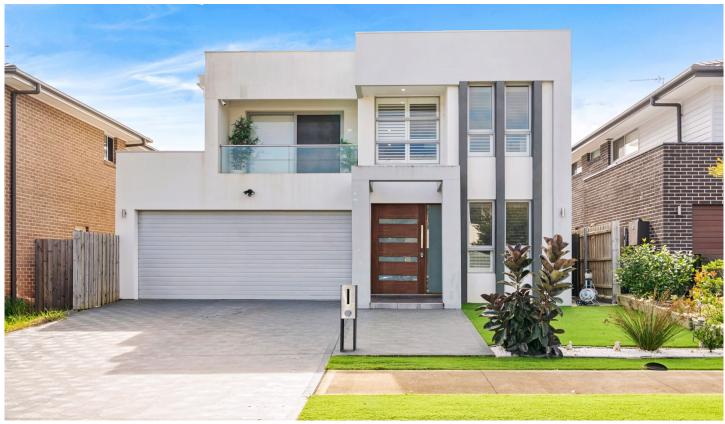

## 27 Avocet Circuit Marsden Park NSW

- \* Double Storey Home. Double Remote Controlled Garage with internal access.
- \* 115cm wide front door with keypad access. Vid intercom.
- \* High ceilings, Central/ducted AC & wood/tile floors throughout.
- \* Study downstairs. Large North facing Lounge, Dining & upstairs Rumpus.
- \* 6 range Gas Stove, Dual Sink, Dishwasher, Microwave & Island with storage.
- \* 3 Bathrooms. 4 big bedrooms with MBIRs. Same owner occupier since built.
- \* Easy clean, fenced yard with North facing Alfresco & Kitchen 2.
- \* Instant gas HWS, heating, rain tank. Walk to Coles Elara & amenities.