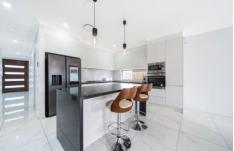

## 27 Avocet Circuit Marsden Park NSW

- \* Double Storey Home. Double Remote Controlled Garage with internal access.
- \* 115cm wide front door with keypad access. Vid intercom.
- \* High ceilings, Central/ducted AC & wood/tile floors throughout.
- \* Study downstairs. Large North facing Lounge, Dining & upstairs Rumpus.
- \* 6 range Gas Stove, Dual Sink, Dishwasher, Microwave & Island with storage.
- \* 3 Bathrooms. 4 big bedrooms with MBIRs. Same owner occupier since built.
- \* Easy clean, fenced yard with North facing Alfresco & Kitchen 2.
- \* Instant gas HWS, heating, rain tank. Walk to Coles Elara & amenities.