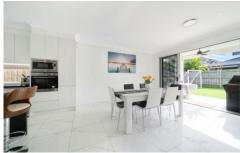

## 27 Avocet Circuit Marsden Park NSW

- \* Double Storey Home. Double Remote Controlled Garage with internal access.
- \* 115cm wide front door with keypad access. Vid intercom.
- \* High ceilings, Central/ducted AC & wood/tile floors throughout.
- \* Study downstairs. Large North facing Lounge, Dining & upstairs Rumpus.
- \* 6 range Gas Stove, Dual Sink, Dishwasher, Microwave & Island with storage.
- \* 3 Bathrooms. 4 big bedrooms with MBIRs. Same owner occupier since built.
- \* Easy clean, fenced yard with North facing Alfresco & Kitchen 2.
- \* Instant gas HWS, heating, rain tank. Walk to Coles Elara & amenities.