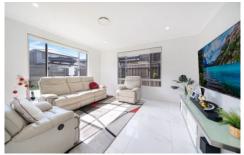

## 27 Avocet Circuit Marsden Park NSW

- \* Double Storey Home. Double Remote Controlled Garage with internal access.
- \* 115cm wide front door with keypad access. Vid intercom.
- \* High ceilings, Central/ducted AC & wood/tile floors throughout.
- \* Study downstairs. Large North facing Lounge, Dining & upstairs Rumpus.
- \* 6 range Gas Stove, Dual Sink, Dishwasher, Microwave & Island with storage.
- \* 3 Bathrooms. 4 big bedrooms with MBIRs. Same owner occupier since built.
- \* Easy clean, fenced yard with North facing Alfresco & Kitchen 2.
- \* Instant gas HWS, heating, rain tank. Walk to Coles Elara & amenities.