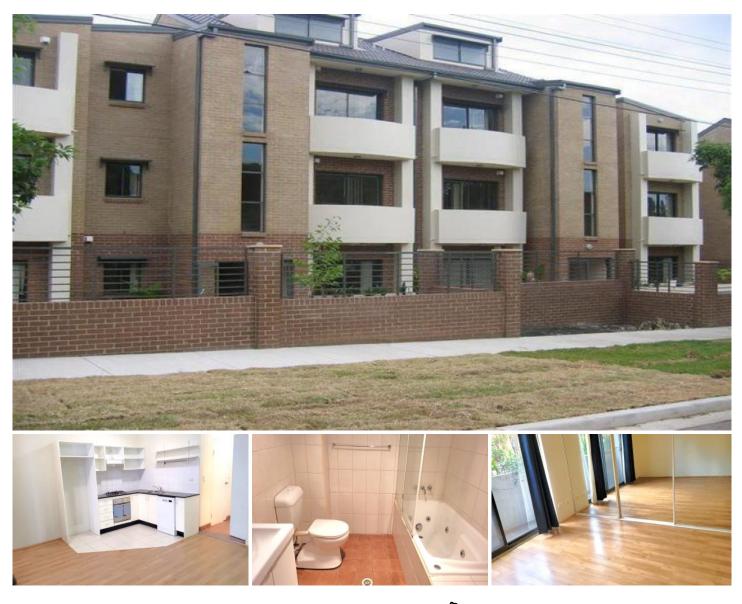

## 2/9-17 Eastbourne Road Homebush West NSW

Neat and tidy unit with security parking. It offers one large bedroom with mirrored built-in wardrobe, combined lounge and dining areas with tiled flooring. The improvements include gas cooktop, stainless steel appliances, poly-urethane kitchen cupboards, air conditioner, intercom and dishwasher. It is located within walking distance to train, shops, golf course and Flemington markets. The property is located a short drive to Strathfield and Burwood.