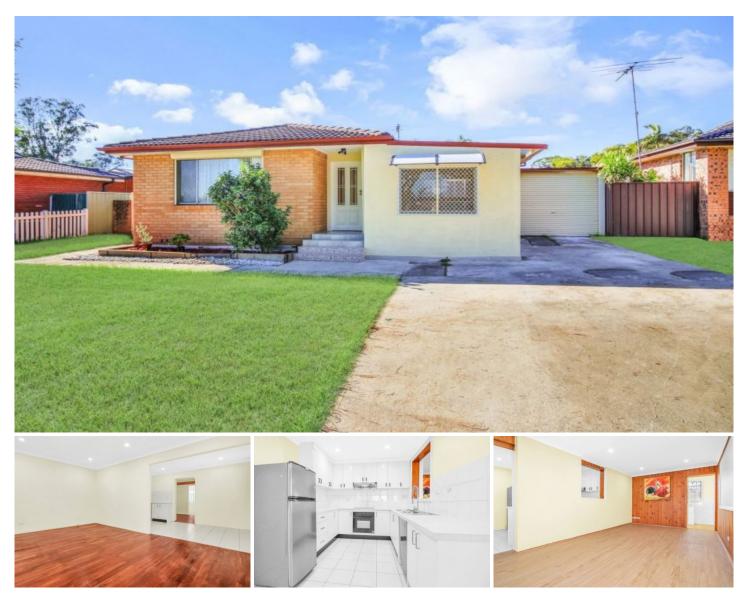

## 139 Hill End Road Doonside NSW

Features:

\* Recent repaint & refloor - no carpet!

- \* Double-sized Bedrooms, mirrored built in Wardrobes
- \* 3 modern Bathrooms, modern Kitchen, Air conditioning
- \* Living, dining, huge family with guest Toilet (4), Rumpus, internal Laundry
- \* 2 rooms ideal as Self-contained studies or In-law accommodation
- \* Shed in Fenced Yard, lock up Garage

\* Walk to train, IGA & Lake Woodcroft with Function centre \* Walking distance to local school and kindergarten, bus stop

\* Close to Woodcroft

6 🛤 3 🚆 4 🚘

Type : House

View : https://www.com1st.com.au/lease/nsw/western-s ydney/doonside/residential/house/7515013