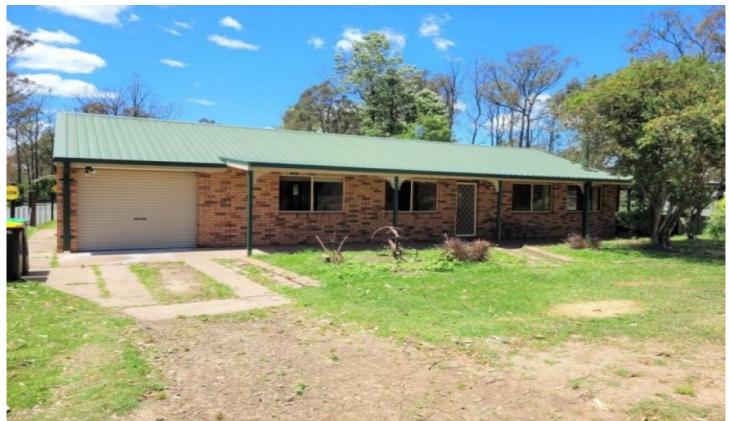

## **48A Dodford Road Llandilo NSW**

Huge home with recently refreshed, wraparound sunrooms & lock-up garage.

Modern vinyl floors in 2 bedrooms, all with built-in wardrobes. Recently updated tiled floors, AC & combustion heater in living.