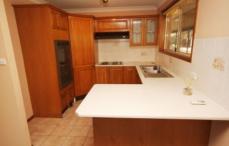

Offers kitchen with separate stove & oven. Separate toilet with modern fan, bath & internal laundry.

Minutes from Penrith CBD, major motorways, in quiet cul-de-sac

3 📭 1 🔓 1 🗬

**Type**: House **Price**: \$725 pw