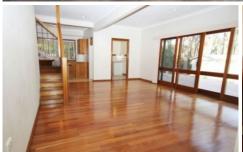

## 48 Dodford Road Llandilo NSW

Fenced House with 3 car port

Offers walk-through wardrobe & NBN in tiled main, separate loft, bath, internal laundry, lounge/rumpus, dining, dishwasher. Features combustion heater & air conditioner in lounge/rumpus. Modern vinyl floors in rooms 2 & 3. Tiled study/room 4. Separate studio/playroom.