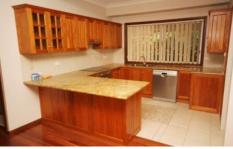

## 48 Dodford Road Llandilo NSW

Fenced House with 3 car port

Offers walk-through wardrobe & NBN in tiled main, separate loft, bath, internal laundry, lounge/rumpus, dining, dishwasher. Features combustion heater & air conditioner in lounge/rumpus. Modern vinyl floors in rooms 2 & 3. Tiled study/room 4. Separate studio/playroom.