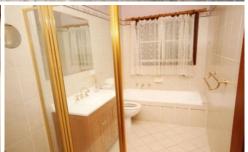

## 48 Dodford Road Llandilo NSW

Fenced House with 3 car port

Offers walk-through wardrobe & NBN in tiled main, separate loft, bath, internal laundry, lounge/rumpus, dining, dishwasher. Features combustion heater & air conditioner in lounge/rumpus. Modern vinyl floors in rooms 2 & 3. Tiled study/room 4. Separate studio/playroom.