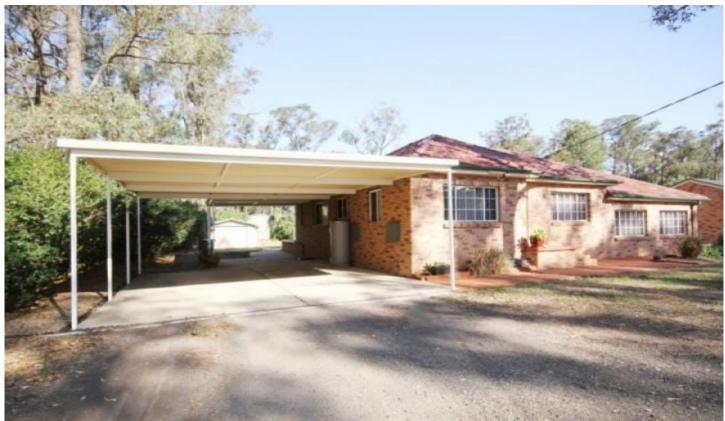

## 48 Dodford Road Llandilo NSW

Fenced House with 3 car port

Offers walk-through wardrobe & NBN in tiled main, separate loft, bath, internal laundry, lounge/rumpus, dining, dishwasher. Features combustion heater & air conditioner in lounge/rumpus. Modern vinyl floors in rooms 2 & 3. Tiled study/room 4. Separate studio/playroom.

Competition size 60 x 20m sand dressage arena with 4 car port

For rent with Huge 18 x 9m steel farm shed incl. lock up workshop, 20 x 12m barn with 6 stables, tack room, hot/cold wash bay,

and large dam on acreage.

Minutes from Penrith CBD, major motorways, in quiet

4 🚐 1 ⋤ 4 🗬

**Type**: House **Price**: \$1450 pw

**View**: https://www.com1st.com.au/lease/nsw/western-sydney/llandilo/residential/house/7323475

James Lee 02 9621 0000